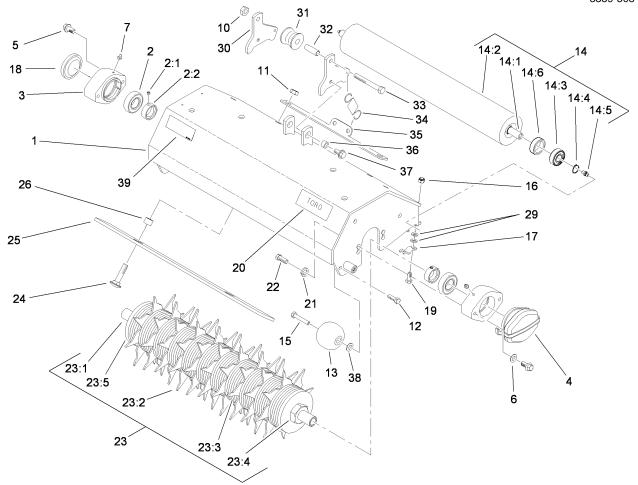

# Spiker Assembly

| Ref  | Part No.    | Qty. | Description          |  |
|------|-------------|------|----------------------|--|
| 1    | 100-6443-01 | 1    | Frame ASM            |  |
| 2    | 94-3405     | 2    | Bearing-Ball         |  |
| 2:1  | 3245-35     | 1    | Screw-Set            |  |
| 2:2  | 251-77      | 1    | Collar-Lock, Bearing |  |
| 3    | 95-7148     | 2    | Housing-Bearing      |  |
| 4    | 95-1642-01  | 1    | Weight-Counter       |  |
| 5    | 93-2569     | 4    | Screw-HHF            |  |
| 6    | 3256-24     | 2    | Washer-Flat          |  |
| 7    | 302-5       | 2    | Fitting-Grease       |  |
| 10   | 3296-39     | 1    | Nut-Lock, NI         |  |
| 11   | 33026-00    | 2    | Nut-Lock             |  |
| 12   | 323-5       | 2    | Screw-HH             |  |
| 13   | 99-4210     | 2    | Roller-Anti Scalp    |  |
| 14   | 99-1615     | 1    | Rear Roller ASM      |  |
| 14:1 | 93-2466     | 1    | Shaft-Roller         |  |
| 14:2 | 99-1616     | 1    | Rear Roller Tube ASM |  |
| 14:3 | 93-2559     | 2    | Bearing-Ball         |  |
| 14:4 | 93-2525     | 2    | Ring-Retaining       |  |
| 14:5 | 302-5       | 2    | Fitting-Grease       |  |
| 14:6 | 98-2194     | 2    | Sleeve-Grease        |  |
| 15   | 99-4209     | 2    | Shaft-Roller         |  |
| 16   | 33024-00    | 2    | Nut-Lock             |  |
| 17   | 99-8168     | 2    | Collar-HOC           |  |
| 18   | 2410-30     | 1    | Cap-Plastic          |  |

| Ref          | Part No.       | Qty. | Description          |
|--------------|----------------|------|----------------------|
| 19 33114-025 |                | 2    | Screw-HH             |
| 20           | 67-1300        | 1    | Decal                |
| 21 48-9590   |                | 4    | Washer-Lock          |
| 22           | 33115-025      | 4    | Screw-HH             |
| 23           | 99-1610        | 1    | Spiker Shaft ASM     |
| 23:1         | 99-1611        | 1    | Shaft-Spiker         |
| 23:2         | 3:2 99-1612 10 |      | Blade-Spiker         |
| 23:3         | 99-1613        | 73   | Spacer               |
| 23:4         | 67-5840        | 2    | Nut-Jam              |
| 23:5         | 99-1635        | 2    | Spacer               |
| 24           | 33126-045      | 2    | Screw-CARR           |
| 25           | 99-1637-01     | 1    | Plate-Scraper        |
| 26           | 74-3730        | 2    | Spacer-Spindle, Rear |
| 29           | 3256-74        | 4    | Washer-Flat          |
| 30           | 100-6446-01    | 2    | Plate-Pivot          |
| 31           | 100-6449       | 1    | Roller-Lift          |
| 32           | 100-6448       | 1    | Spacer-Roller        |
| 33           | 323-12         | 1    | Screw-HH             |
| 34           | 88-6330        | 1    | Spring-Extension     |
| 35           | 100-9818-01    | 1    | Plate-Mount, Spring  |
| 36           | 52-2480        | 2    | Spacer-Wheel         |
| 37           | 3234-1         | 2    | Screw-HHF            |
| 38           | 3256-45        | 2    | Washer-Flat          |
| 39           | 115-3269       | 1    | Decal-Regulatory     |