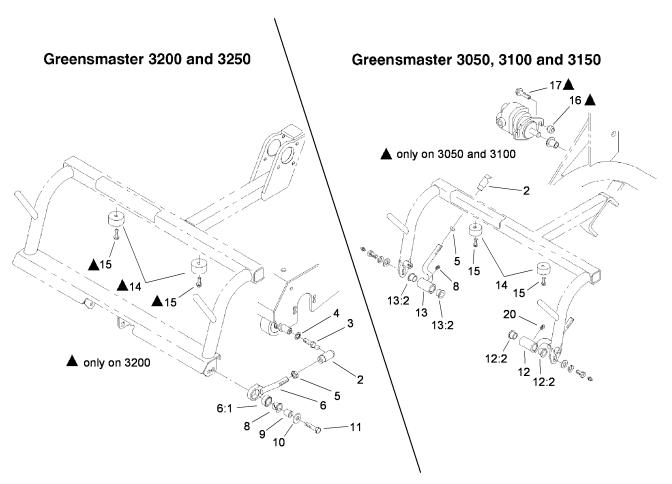

## **Pull Link and Pull Arm Assembly**

| Ref  | Part No.  | Qty. Description                       |  |   |
|------|-----------|----------------------------------------|--|---|
| 1    |           | 3 Spiker ASM (Not Serviced Separately) |  |   |
| 2    | 54-7460   | 6 Joint-Ball                           |  |   |
| 3    | 54-7430   | 6 Stud-Ball                            |  |   |
| 4    | 3254-6    | 6 Washer-Lock, Internal                |  |   |
| 5    | 3220-5    | 6 Nut-Jam                              |  |   |
| 6    | 18-3049   | 6 Pull Link ASM                        |  |   |
| 6:1  | 95-0532   | 1 Rubber Bushing ASM                   |  |   |
| 8    | 256-292   | 6 Bushing-Flange, NI                   |  |   |
| 9    | 75-5270   | 6 Spacer-Knob, Seat                    |  |   |
| 10   | 3256-4    | 6 Washer-Flat                          |  |   |
| 11   | 3211-6    | 6 Screw-HH                             |  |   |
| 12   | 99-1468   | 3 LH Pull Arm ASM                      |  |   |
| 12:2 | 3-1506    | 2 Bushing                              |  |   |
| 13   | 99-1467   | 3 RH Pull Arm ASM                      |  |   |
| 13:2 | 3-1506    | 2 Bushing                              |  |   |
| 14   | 94-4548   | 6 Bumper-Recessed                      |  |   |
| 15   | 32144-44  | 6 Screw-HWH                            |  |   |
| 16   | 61-2370   | 1 Spacer                               |  | I |
| 17   | 32144-102 | 1 Screw-HWH                            |  |   |
| 20   | 302-5     | 6 Fitting-Grease                       |  | l |
|      |           |                                        |  |   |
|      |           |                                        |  |   |
|      |           |                                        |  |   |
|      |           |                                        |  | 1 |